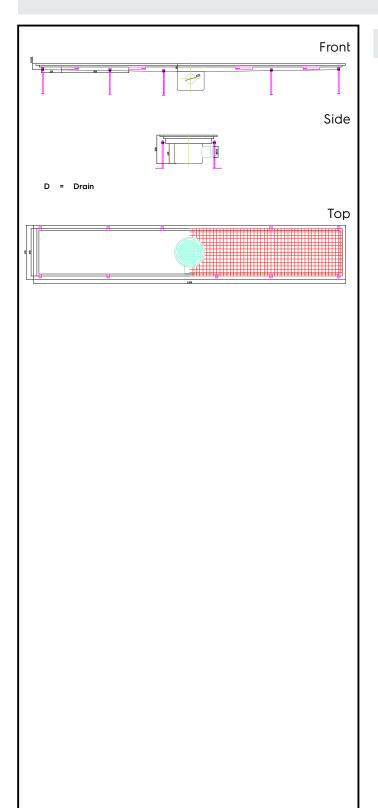

Floor Drains and Collecting Tanks Floor Drain with Stainless Steel Grate and Central Drain - Horizontal outlet 400x2300 mm

| ITEM #  |
|---------|
| MODEL # |
| MODEL " |
| NAME #  |
|         |
| SIS #   |
|         |
| AIA #   |
|         |

328070 (FDD40230)

Floor drainage channel with s/s grate, central drain - horizontal outlet, 400x2300

# **Key Information:**

External dimensions, Width:

328070 (FDD40230)2300 mmExternal dimensions, Depth:400 mmExternal dimensions, Height:200 mmNet weight:30 kg