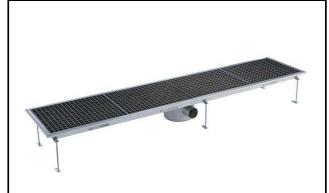

Floor Drains and Collecting Tanks Floor Drain with Stainless Steel Grate and Central Drain - Horizontal outlet 400x2300 mm

| ITEM #  |
|---------|
| MODEL # |
| MODEL " |
| NAME #  |
|         |
| SIS #   |
|         |
| AIA #   |
|         |

328070 (FDD40230)

Floor drainage channel with s/s grate, central drain - horizontal outlet, 400x2300

#### Item No.

Constructed in 304 AISI stainless steel. Collecting tank with central siphon and horizontal drain pipe. Anti-slip mesh grate.

### Construction

- Anti-slip mesh 25x25 mm grating, h=25 mm, 1.5 mm in thickness.
- Constructed entirely in 304 AISI stainless steel.
- Collecting tanks with central siphon.
- Adjustable leveling feet.
- Collecting tanks available with horizontal drain pipe.